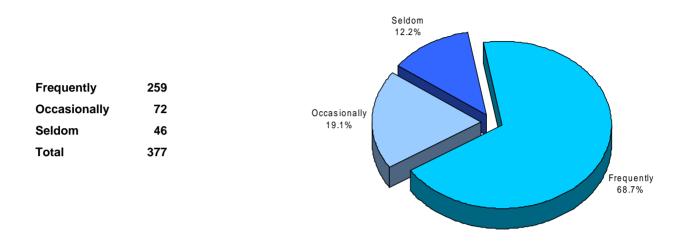

### Do you frequently purchase products or services from the ads in The Citizen/Tyrone Citizen/Coweta Citizen/Peachtree Citizen?

Do you or some member of your household read the classified advertising section of The Citizen/Tyrone Citizen/Coweta Citizen/Peachtree Citizen?

|              |     | %     |
|--------------|-----|-------|
| Always       | 235 | 62.3  |
| Occasionally | 90  | 23.9  |
| Seldom       | 31  | 8.2   |
| Never        | 21  | 5.6   |
| Total        | 377 | 100.0 |