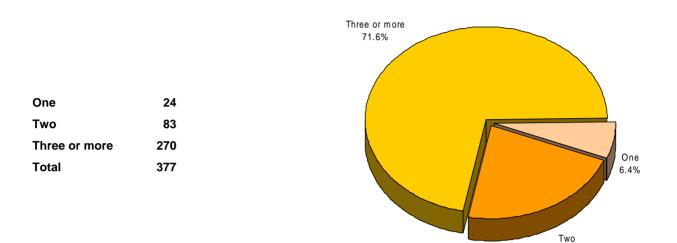

How many members of your household read The Citizen/Tyrone Citizen/Coweta Citizen/Peachtree Citizen?

How long do you keep The Citizen/Tyrone Citizen/Coweta Citizen/Peachtree Citizen in your household?

|                  |     |       | Next Issue | 6.0 | rtif | i e d | ΔΠ   | 242 |
|------------------|-----|-------|------------|-----|------|-------|------|-----|
|                  |     | %     | 1          |     |      |       |      |     |
| One Day          | 26  | 6.9   | 3 Days     | 55  |      |       |      |     |
| Two Days         | 54  | 14.3  |            |     |      |       |      |     |
| Three Days       | 55  | 14.6  |            |     |      |       |      |     |
| Until Next Issue | 242 | 64.2  | 2 Days     | 54  |      |       |      |     |
| Total            | 377 | 100.0 | -          |     |      |       | _    |     |
|                  |     |       | One Day    | 26  | Cir  | cul   | atio | bns |
|                  |     |       | -4         | / / |      | /     | - /  | (   |
|                  |     |       | 0          | 50  | 100  | ) 150 | 200  | 250 |