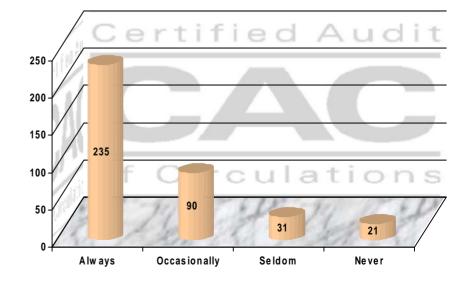

### Do you frequently purchase products or services from the ads in The Citizen/Tyrone Citizen/Coweta Citizen/Peachtree Citizen?

Do you or some member of your household read the classified advertising section of The Citizen/Tyrone Citizen/Coweta Citizen/Peachtree Citizen?

|              |     | %     |
|--------------|-----|-------|
| Always       | 235 | 62.3  |
| Occasionally | 90  | 23.9  |
| Seldom       | 31  | 8.2   |
| Never        | 21  | 5.6   |
| Total        | 377 | 100.0 |