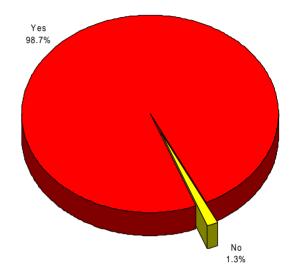

Respondents were asked:

Are you regularly receiving The Citizen/Tyrone Citizen/Coweta Citizen/Peachtree Citizen/South Fulton Citizen?

FINDINGS: Findings indicated that 98.7% of the households in the defined circulation area regularly received The Citizen/Tyrone Citizen/Coweta Citizen/Peachtree Citizen.\*

\*Percentage of regular receivership is subject to a maximum margin of error of plus/minus 1.1% at a 95% confidence level and will be stated under paragraph 5 of the Audit Report.

August 13, 2008